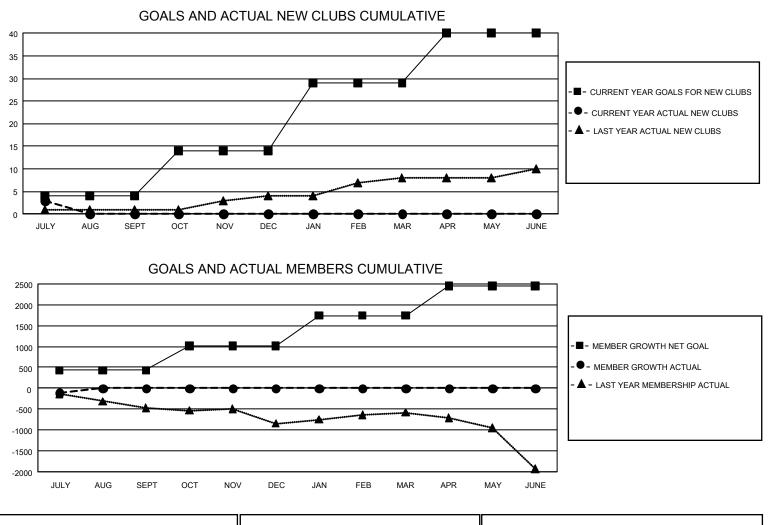

## GAT Constitutional Area 2

REPORT DOES NOT INCLUDE CLUBS IN UNDISTRICTED AREAS.

| Clubs         |               |             |               | Members               |                       |                         |                                                    |  |  |
|---------------|---------------|-------------|---------------|-----------------------|-----------------------|-------------------------|----------------------------------------------------|--|--|
|               | RESULTS FOR   | R 2020-2021 |               | RESULTS FOR 2020-2021 |                       |                         |                                                    |  |  |
| QUARTER       | NEW CLUB GOAL | NEW CLUBS   | DROPPED CLUBS | QUARTER MEMB          | ER GROWTH NET<br>GOAL | MEMBER GROWTH<br>ACTUAL | DROPPED<br>MEMBERS ACTUAL<br>(including transfers) |  |  |
| JULY/AUG/SEPT | 12            | 3           | 6             | JULY/AUG/SEPT         | 427                   | 264                     | 322                                                |  |  |
| OCT/NOV/DEC   | 30            | 0           | 0             | OCT/NOV/DEC           | 591                   | 0                       | 0                                                  |  |  |
| JAN/FEB/MAR   | 45            | 0           | 0             | JAN/FEB/MAR           | 727                   | 0                       | 0                                                  |  |  |
| APR/MAY/JUNE  | 33            | 0           | 0             | APR/MAY/JUNE          | 707                   | 0                       | 0                                                  |  |  |